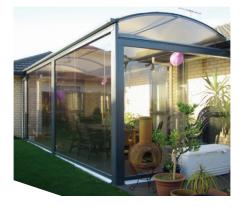

## Channel-IT

Give yourself the space you have always wanted. Whether its for a commercial building, extending your restaurant or bar area or enhancing your residential patio area, Channel It is a stylish and robust system that is easily operational and requires low maintenance.

## Why Channel-IT:

- Easy operation and low maintenance
- Optional motorisation
- Improve the value and presentation of your home
- Gives you the space you've always wanted
- Removable post options for panoramic views

- Enclose your patio, verandah or carport
- Add a new dimension to your blinds
- Consider your carbon footprint and help reduce your air conditioning costs