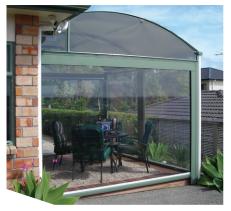

## Channel-IT

Give yourself the space you have always wanted. Whether its for a commercial building, extending your restaurant or bar area or enhancing your residential patio area, Channel It is a stylish and robust system that is easily operational and requires low maintenance.

## Why Channel-IT:

- Easy operation and low maintenance
- Optional motorisation
- Improve the value and presentation of your home
- Gives you the space you've always wanted
- Removable post options for panoramic views

- Enclose your patio, verandah or carport
- Add a new dimension to your blinds
- Consider your carbon footprint and help reduce your air conditioning costs